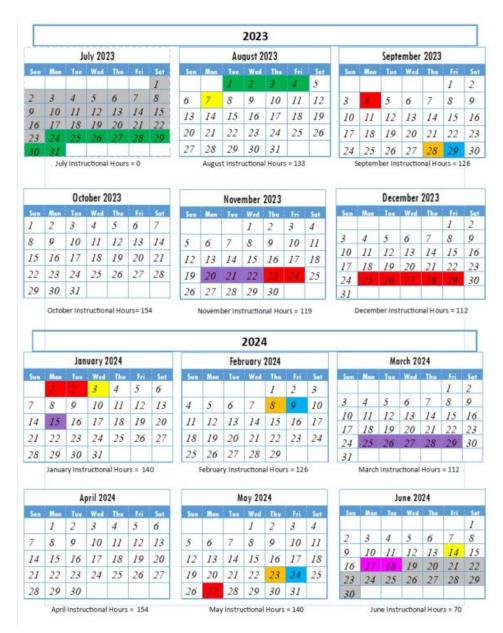

## La Esperanza Child Development Center LLC NM Early PreK and NM PreK 2023-2024 Calendar

Number of Instructional Hours: 1386

## **Tabular View of Calendar**

| DATE                 | DESCRIPTION          | STATUS                 |
|----------------------|----------------------|------------------------|
| Jul 24 – Aug 4, 2023 | Home visiting        | NM PreK not in session |
| Aug 7, 2023          | First Day of School  | First day of school    |
| Sept 4, 2023         | Labor Day            | Schools closed         |
| Sept. 28 & 29, 2023  | Parent-Teacher Conf  | NM PreK not in session |
| Sept 29, 2023        | In-Service Day       | Schools closed         |
| Nov 20-22, 2023      | Fall Break           | NM PreK not in session |
| Nov 23 & 24, 2023    | Thanksgiving Holiday | Schools closed         |
| Dec 25 - Jan 2, 2024 | Winter Break         | Schools closed         |
| Jan 3, 2024          | First day of classes | Students return        |
| Jan 15, 2024         | MLK Jr. Day          | NM PreK not in session |
| Feb 8 & 9, 2024      | Parent-Teacher Conf  | NM PreK not in session |
| Feb 9, 2024          | In-Service Day       | Schools closed         |
| Mar 25-29, 2024      | Spring Break         | NM PreK not in session |
| May 23 & 24, 2024    | Parent-Teacher Conf  | NM PreK not in session |
| May 24, 2024         | In-Service Day       | Schools closed         |
| May 27, 2024         | Memorial Day         | Schools closed         |
| June 14, 2024        | Last Day of Classes  |                        |

Calendar Key:

- Home Visiting
  - First/Last Day of School
  - Parent-Teacher Conferences
  - NM PreK Not in Session
  - In-Service
  - Schools Closed
  - Snow Day Make-Up

M - F – 8:00 am to 3:00 pm