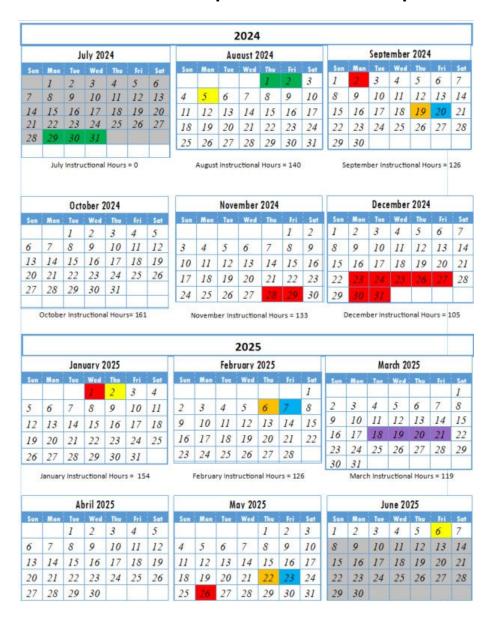

## La Esperanza Child Development Center LLC NM PreK 2024-2025 Calendar

## **Tabular View of Calendar**

| DATE                  | DESCRIPTION          | STATUS                    |
|-----------------------|----------------------|---------------------------|
| Jul 29-31 & Aug. 1-2, | Home visiting        | NM PreK is not in session |
| 2025                  |                      |                           |
| Aug 5, 2024           | First day of School  |                           |
| Sept 2, 2024          | Labor Day            | Schools closed            |
| Sept. 19 & 20, 2024   | Parent-Teacher Conf  | NM PreK is not in session |
| Sept 20, 2024         | In-Service           | School closed             |
| Nov 28-29, 2024       | Thanksgiving Holiday | Schools closed            |
| Dec 23-231, 2024      | Winter Break         | NM PreK is not in session |
| Jan 1, 2025           | New Years            | Schools closed            |
| Jan 2, 2025           | First day of classes | Students return           |
| Feb 6 & 7, 2025       | Parent-Teacher Conf  | NM PreK is not in session |
| Feb 7, 2024           | In-Service           | School closed             |
| Mar 18-21, 2025       | Spring Break         | NM PreK is not in session |
| May 22 & 23, 2025     | Parent-Teacher Conf  | NM PreK not in session    |
| May 23, 2025          | In-Service           | School closed             |
| May 26, 2025          | Memorial Day         | Schools closed            |
| June 6, 2025          | Last day of classes  |                           |
| 6.1                   |                      | <u> </u>                  |

## Calendar Key:

- Home visiting (no school for students);
- First/last day of school;
- Parent-teacher conferences;
- NM PreK is not in session
- In-Service
- School closed;

Monday to Friday - 8:00 am to 3:00 pm

Number of Instructional Hours: 1386